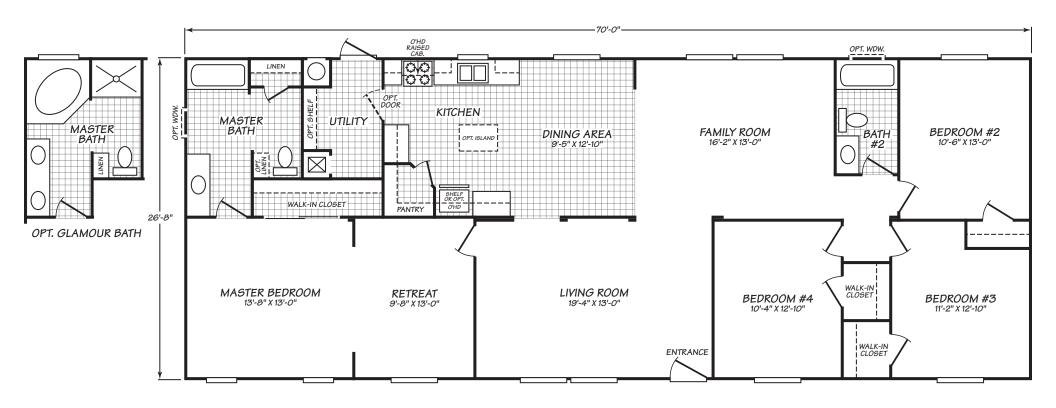

## CROWNPOINTE XTREME

## **MODEL 28704X**

4 Bedroom • 2 Bath • 1,866 Square Feet

Important: Because we continually update and modify our products, it is important for you to know that our brochures and literature are for illustrative purposes only. All information contained herein may vary from the actual home we build. Dimensions are nominal and length and width measurements are from exterior wall to exterior wall. We reserve the right to make changes at any time, without notice or obligation, in prices, colors, materials, specifications, features and models. Please check with your retailer for specific information about the home you select.